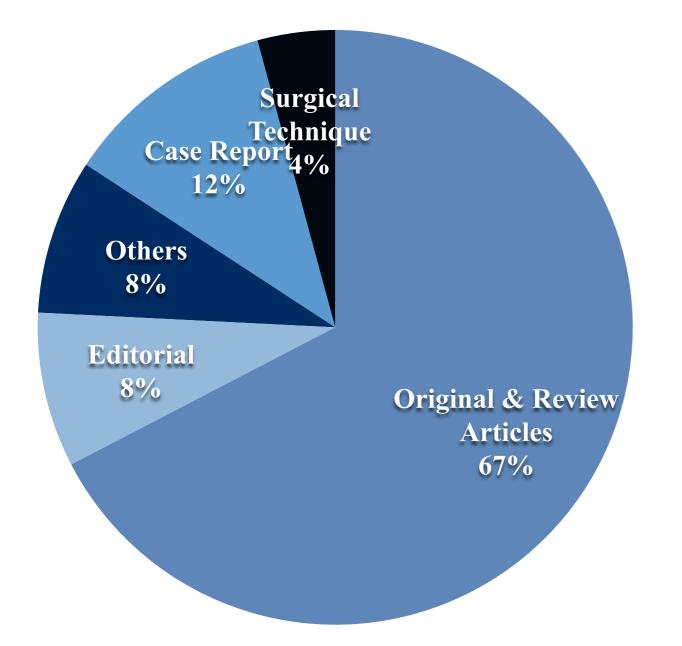

### 6. Diverse Types of Article Published in 2016

In 2016, GS has published 94 manuscripts, among which there are 64 review articles and original articles. Other article types include Editorials, Case Reports, Surgical Technique, Visualized Surgery, Meet the Professor, etc.