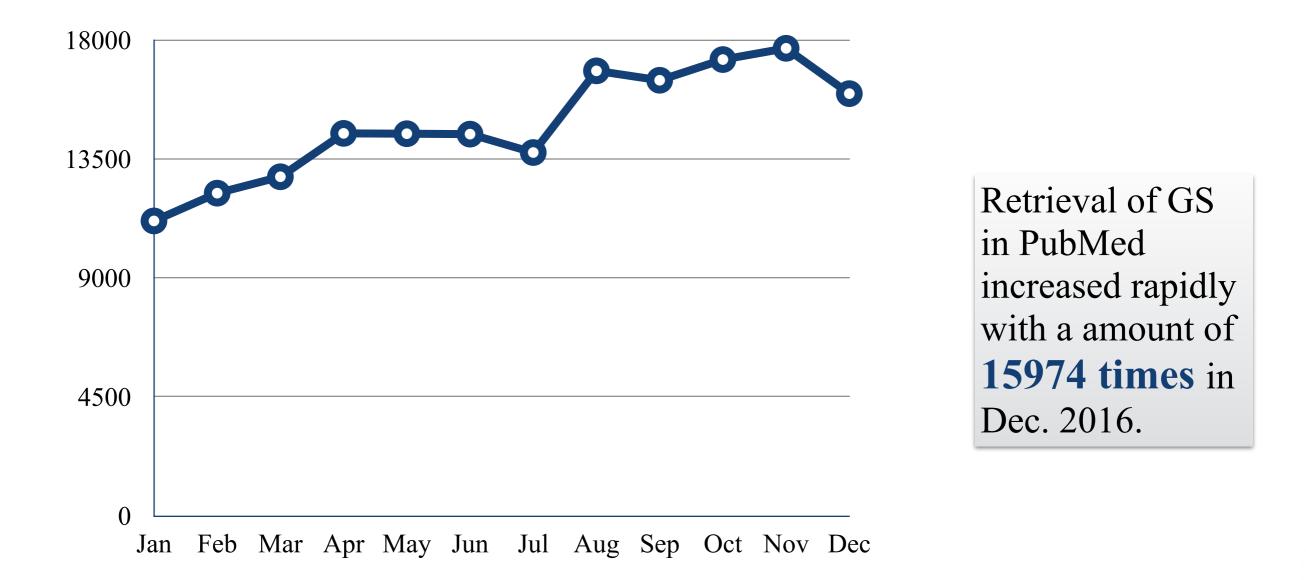

#### 9. Monthly Retrievals in PubMed in 2016

Note: Data were collected from PubMed Central (Jan. 5th, 2017)