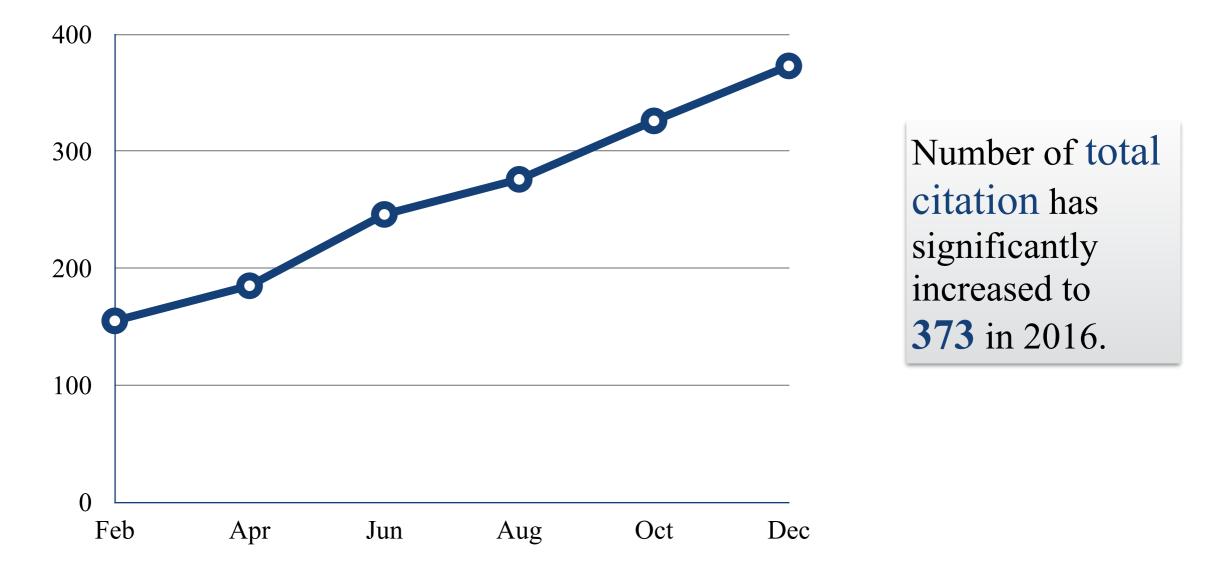

#### 8. Citations in 2016 (results by month)

Note: Data were collected from Web of Science Core Collection (Feb. 2016- Dec. 2016)