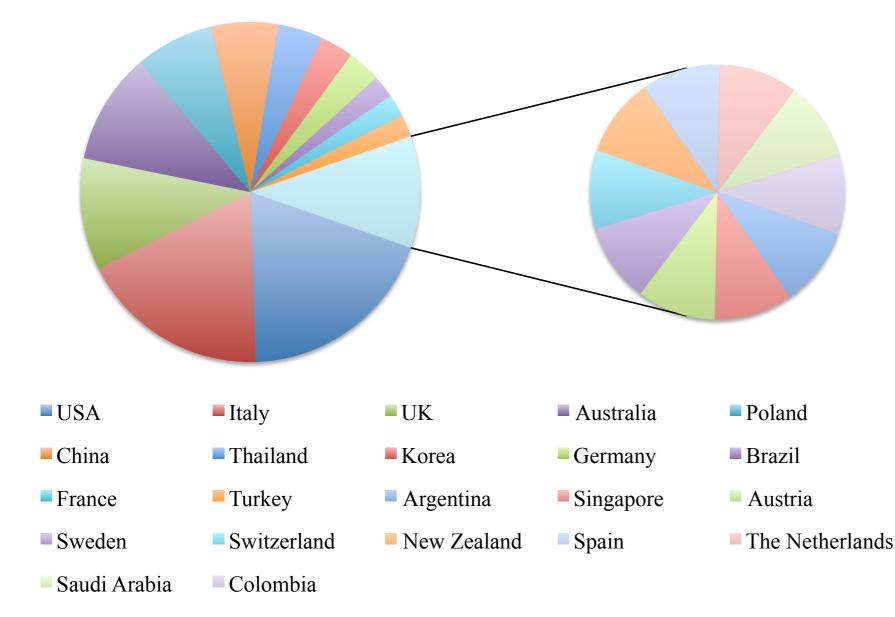

#### 7. International Diversity of Corresponding Authors in 2016

Corresponding authors of 94 articles published in 2016 come from **22 countries** with 19% of them from USA.