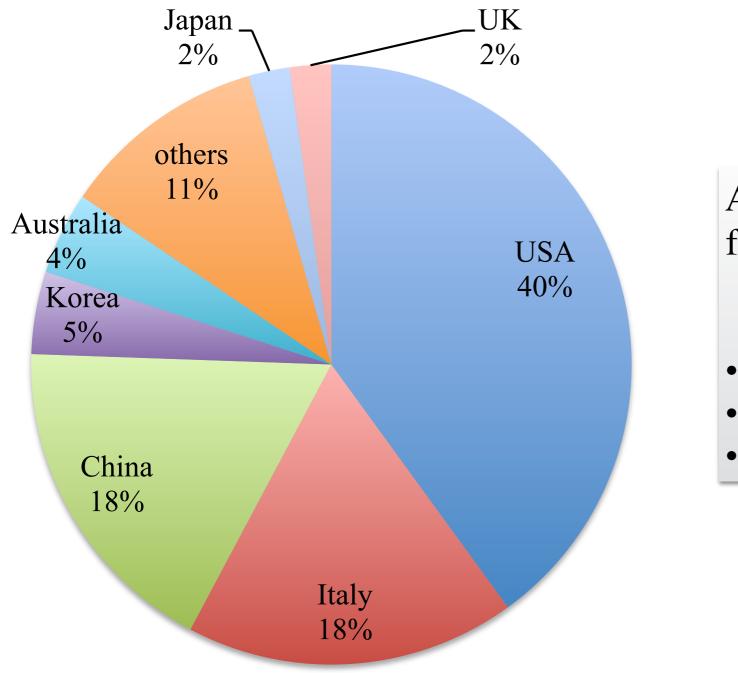

#### 7. International Diversity of Corresponding Authors in 2016

Corresponding authors of 94 articles published in 2016 come from **22 countries** with 19% of them from USA.