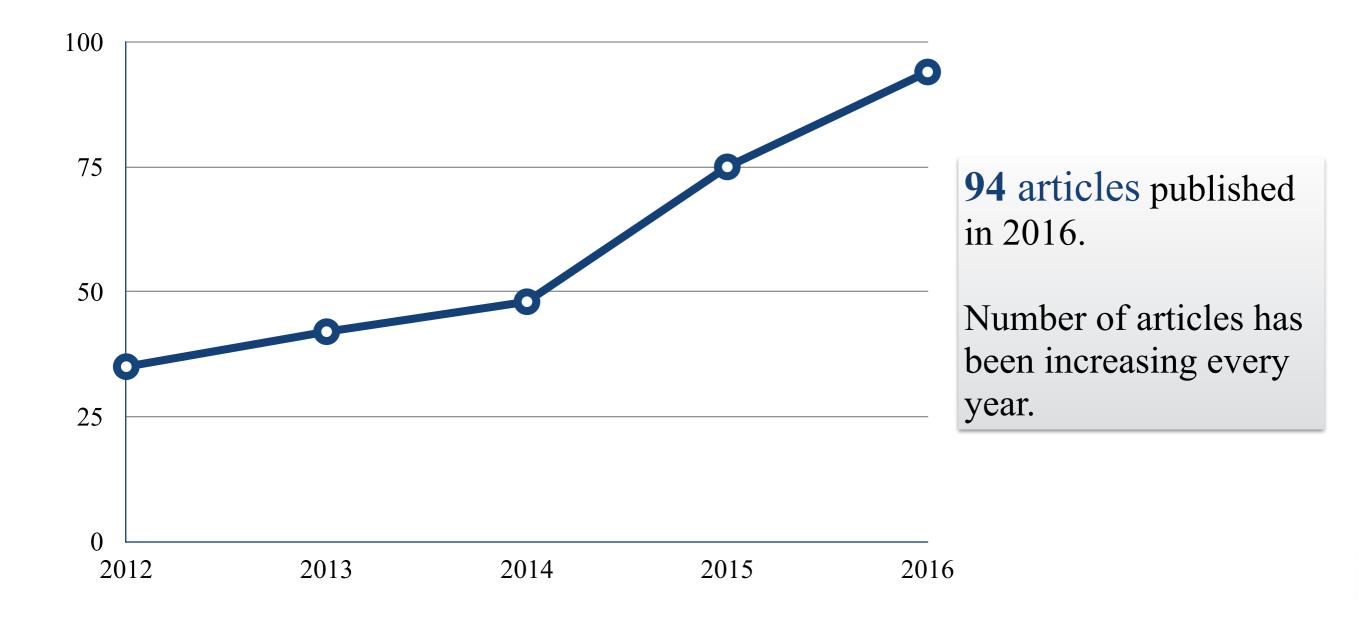

On behalf of the editorial team, we would like to take this opportunity to express sincere gratitude for all your ongoing precious support and contributions to the journal and looking forward to your continued attention in the new year."



Emad Kandil, MD, FACS, FACE Editor-in-Chief Tulane University School of Medicine, New Orleans, USA. Jan 5th, 2017



Xi-ru Li, MD Editor-in-Chief Chinese PLA General Hospital, Beijing, China Jan 5th, 2017



Zhiming Wang, MD, PhD Editor-in-Chief Xiangya Hospital, Central South University, Changsha, China Jan 5th, 2017



#### **3. Distribution of Editorial Board Members**



All together **45** Members from 14 countries, including

- 3 Editors-in-Chief
- 7 Associate Editors
- 35 Editorial Board



#### 4. Number of Published Articles (results by year)





### 5. Most Cited Articles Published in 2016

| Issue | Title                                                                                                                             |
|-------|-----------------------------------------------------------------------------------------------------------------------------------|
| V4N1  | Recurrence of papillary thyroid cancer after optimized surgery.                                                                   |
| V3N4  | Update on pancreatic neuroendocrine tumors.                                                                                       |
| V3N3  | Management of recurrent epithelial ovarian cancer.                                                                                |
| V4N1  | Defining the syndromes of para